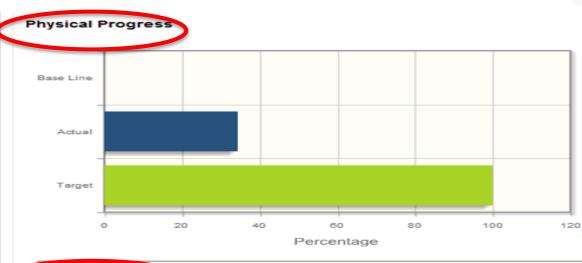

#### World Bank-Finnish Parliamentary Partnership

| Percentage |     |      |  |  |  |
|------------|-----|------|--|--|--|
| Base Line  | 0   | 0.96 |  |  |  |
| Actual     | 34  | 34%  |  |  |  |
| Target     | 100 | 100% |  |  |  |