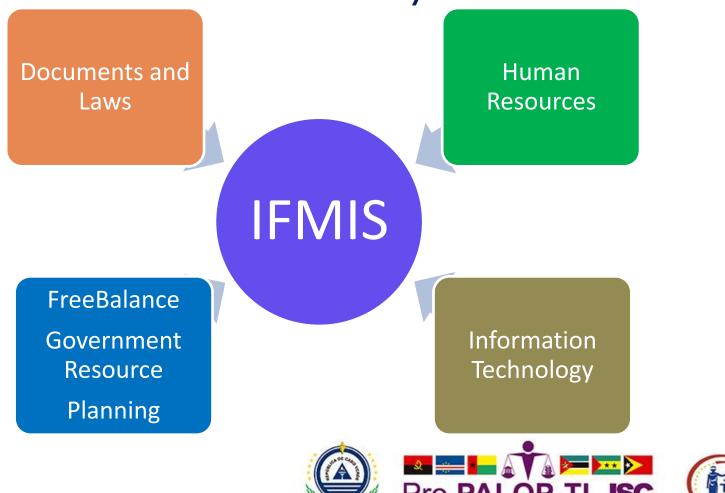

## **Overview of Timor-Leste IFMIS Systems**

- Timor-Leste IFMIS an Integrated Financial Management System that incorporates PFM Components of budgeting, accounting, procurement, contract management, Assets Management and payroll computerised financial systems into one entity.
- Timor-Leste IFMIS is the main catalyst (driver) of public financial management reforms, and as such, it has a vital role in fighting corruption and promoting transparency and accountability.
- The Government of Timor-Leste has engaged the services of the FreeBalance Inc., as the software and service provider for the GoTL - IFMIS.

### Timor-Leste IFMIS Systems

O Pro PALOP-TL ISC é inteiramente financiado pela União Europeia

Assembleia Nacional de Cabo Verde

## Timor-Leste IFMIS Systems – Components