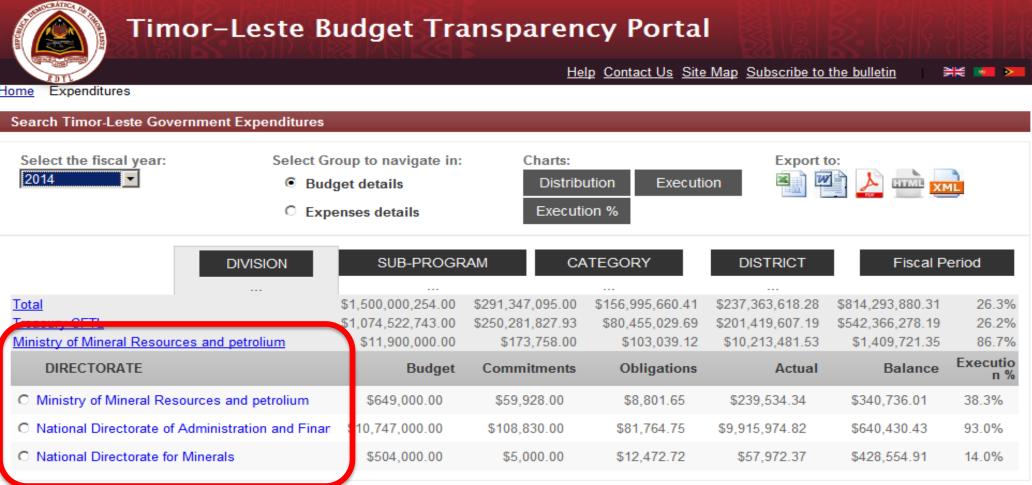

tos Nacionais e Sociedade Civil para o Controlo das Finanças Públicas nos PALOP e em Timor-Leste

Select the fiscal year: 2014 -

Select Group to navigate in: Charts: Export to: 21 W Budget details Distribution Execution C Expenses details Execution %

|                            | DIRECTORATE                  | SUB-PROGRAM                              |                                      | CATEGORY        | DISTRICT                             | Fiscal P                             | eriod           |
|----------------------------|------------------------------|------------------------------------------|--------------------------------------|-----------------|--------------------------------------|--------------------------------------|-----------------|
| Total<br>Treasury CETI     |                              | <br>1,500,000,254.00<br>1,074,522,743.00 | \$291,347,095.00<br>\$250,281,827.93 |                 | \$237,363,618.28<br>\$201,419,607.19 | \$814,293,880.31<br>\$542,366,278.19 | 26.3%<br>26.2%  |
| MINISTRY                   |                              | Budget                                   | Commitments                          | Obligations     | Actual                               | Balance                              | Executio<br>n % |
| O President of the Repu    | blic                         | \$9,538,000.00                           | \$1,992,317.76                       | \$633,903.00    | \$1,367,758.39                       | \$5,544,020.85                       | 21.0%           |
| O National Parliament      |                              | 15,350,526.00                            | \$526,108.39                         | \$2,082,423.34  | \$3,630,875.42                       | \$9,111,118.85                       | 37.2%           |
| O Prime-Minister           | \$                           | 02,802,660.00                            | \$4,416,123.56                       | \$14,764,150.93 | \$13,584,664.24                      | \$70,037,721.27                      | 27.6%           |
| O Deputy Prime Ministe     | r, Coordinator of Social Af  | \$1,628,930.00                           | \$376,347.61                         | \$22,600.00     | \$561,299.90                         | \$668,682.49                         | 35.8%           |
| O Minister of State for th | ne Presidency of the Coun    | 27,193,000.00                            | \$1,800,095.17                       | \$381,909.05    | \$1,325,349.06                       | \$23,685,646.72                      | 6.3%            |
| C Secretariat of State of  | f the Council of Ministers   | \$3,943,500.00                           | \$198,817.75                         | \$32,067.87     | \$203,527.25                         | \$3,509,087.13                       | 6.0%            |
| O Secretary of State for   | Parliamentary Affairs        | \$241,000.00                             | \$.00                                | \$7,527.99      | \$55,143.00                          | \$178,329.01                         | 26.0%           |
| C Secretary of State for   | Social Communication         | \$2,037,250.00                           | \$194,914.25                         | \$160,918.45    | \$302,012.97                         | \$1,379,404.33                       | 22.7%           |
| C Secretary of State for   | Institutional Strengthening  | \$1,978,000.00                           | \$30,219.70                          | \$502,097.18    | \$557,076.92                         | \$888,606.20                         | 53.5%           |
| C Secretary of State Su    | pport and Promotion of the   | \$2,991,000.00                           | \$248,917.15                         | \$461,671.22    | \$818,432.80                         | \$1,461,978.83                       | 42.8%           |
| C Secretariat of State for | r the Promotion of Equalit   | \$2,606,000.00                           | \$423,600.74                         | \$134,082.13    | \$163,191.89                         | \$1,885,125.24                       | 11.4%           |
| C Secretariat of State fo  | or Youth and Sport           | \$8,459,300.00                           | \$510,928.99                         | \$403,443.59    | \$691,539.69                         | \$6,853,387.73                       | 12.9%           |
| C Secretariat of State for | or Vocational Training Polic | 315,322,170.00                           | \$7,353,036.91                       | \$1,411,462.42  | \$1,480,244.73                       | \$5,077,425.94                       | 18.9%           |
| O Ministry of Foreign Af   | fairs and Cooperation        | 37,070,716.00                            | \$2,734,998.10                       | \$1,753,367.28  | \$11,062,077.43                      | \$21,520,273.19                      | 34.6%           |

O Pro PALOP-TL ISC é inteiramente financiado pela União Europeia

Parlamentos Nacionais e Sociedade Civil para o Controlo das Finanças Públicas nos PALOP e em Timor-Leste

| 6 | Ministry of Foreign Affairs and Cooperation    | \$37,070,716.00 | \$2,734,998.10  | \$1,753,367.28  | \$11,062,077.43 | \$21,520,273.19 | 34.6% |
|---|------------------------------------------------|-----------------|-----------------|-----------------|-----------------|-----------------|-------|
| C | Ministry of Defence and Security               | \$70,947,014.00 | \$15,506,473.03 | \$2,876,849.08  | \$16,703,664.86 | \$35,860,027.03 | 27.6% |
| C | Ministry of Finance                            | \$17,466,391.00 | \$5,877,625.78  | \$3,353,339.77  | \$3,062,915.03  | \$5,172,510.42  | 36.7% |
| C | Appropriations for all of Government           | \$91,435,400.00 | \$2,318,673.78  | \$477,798.84    | \$25,403,329.64 | \$63,235,597.74 | 28.3% |
| C | Ministry of Justice                            | \$21,340,000.00 | \$2,748,101.84  | \$447,335.51    | \$2,591,096.76  | \$15,553,465.89 | 14.2% |
| C | Ministry of Health                             | \$66,229,935.00 | \$13,569,010.13 | \$6,998,317.98  | \$13,860,196.66 | \$31,802,410.23 | 31.5% |
| C | Ministry of Education                          | 116,525,454.00  | \$13,704,825.21 | \$9,242,669.85  | \$23,812,837.60 | \$69,765,121.34 | 28.4% |
| C | Ministry of State Adminstration                | \$37,479,210.00 | \$8,005,287.77  | \$3,049,506.55  | \$9,400,979.55  | \$17,023,436.13 | 33.2% |
| C | Ministry of Commerce, Industry and the Environ | \$21,355,000.00 | \$1,299,484.92  | \$861,460.88    | \$2,189,271.00  | \$17,004,783.20 | 14.3% |
| C | Ministry of Social Solidarity                  | 147,124,100.00  | \$49,376,561.92 | \$6,455,937.11  | \$23,197,367.41 | \$68,094,233.56 | 20.2% |
| C | Ministry of Public Works                       | 151,492,925.00  | \$98,039,406.21 | \$11,524,335.76 | \$21,309,662.90 | \$20,619,520.13 | 21.7% |
| C | Ministry of Transport and Communications       | \$8,233,072.00  | \$3,602,492.24  | \$305,864.42    | \$774,011.73    | \$3,550,703.61  | 13.1% |
| C | Ministry Agriculture & Fisheries               | \$27,954,000.00 | \$8,496,504.15  | \$4,892,336.67  | \$3,703,301.83  | \$10,861,857.35 | 30.7% |
| C | Ministry of Tourism                            | \$7,378,000.00  | \$1,031,756.99  | \$508,763.08    | \$951,156.52    | \$4,886,323.41  | 19.8% |
| C | Ministry of Mineral Resources and petrolium    | \$11,900,000.00 | \$173,758.00    | \$103,039.12    | \$10,213,481.53 | \$1,409,721.35  | 86.7% |
| C | Courts                                         | \$8,115,000.00  | \$1,562,941.57  | \$355,944.35    | \$1,199,180.26  | \$4,996,933.82  | 19.2% |
| C | Prosecutor-General of the Republic             | \$3,715,800.00  | \$412,773.58    | \$752,226.53    | \$781,098.11    | \$1,769,701.78  | 41.3% |
| C | Ombudsman for Human Rights                     | \$1,512,000.00  | \$210,388.17    | \$62,452.18     | \$437,527.84    | \$801,631.81    | 33.1% |
| C | Radio,Television of Timor-Leste                | \$3,709,500.00  | \$1,114,978.04  | \$271,857.60    | \$696,511.14    | \$1,626,153.22  | 26.1% |
| C | National Electoral Commission                  | \$8,972,290.00  | \$1,586,923.67  | \$4,500,000.00  | \$387,734.78    | \$2,497,631.55  | 54.5% |
| C | Anti-corruption Commission                     | \$1,793,000.00  | \$90,992.38     | \$69,991.75     | \$388,884.82    | \$1,243,131.05  | 25.6% |
| C | Public Service Commission                      | \$3,792,600.00  | \$248,303.66    | \$72,716.43     | \$926,725.55    | \$2,544,854.36  | 26.4% |
| C | National University of Timor-Leste             | \$14,890,000.00 | \$498,138.81    | \$520,661.78    | \$3,625,477.98  | \$10,245,721.43 | 27.8% |
|   |                                                |                 |                 |                 |                 |                 |       |