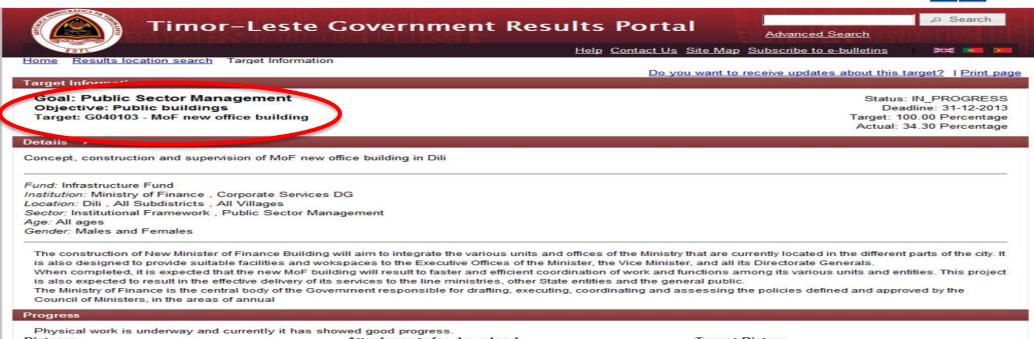

Timor-Leste Government Results Portal shows outcomes information for the most important Government targets, projects and programs. Different information is displayed for each target including: purpose, physical and financial progress, photos and more. Content and structure of the results information is based on the Timor-Leste Strategic Development Plan.

#### **Results by Segment**

Governments Results Portal shows different information for the programs and projects of the Government of Timor-Leste, like description, physical and financial progress and photos.

Information in the Governments Results Portal is organised and divided into the 10 segments listed below. You can click on any segment button to view details or choose to See All Projects.

#### **Results by Goal**

Information in the Governments Results Portal can be analysed by Goal, Objective and Target. Goals represent the highest level and Targets the lowest. Goals can include more than one Objective and Objectives can include more than one Target.

#### Go to Summary of Goals

http://www.governmentresults.gov.tl/publicResults/home;jsessionid=350BE8...

Attachments for download 1) MOF Building -Nov 2012 -1 (.jpg) (41 KB) 2) MOF Building -Nov 2012 -2 (.jpg) (30 KB) 3) MOF Building -Nov 2012 -3 (.jpg) (28 KB) 4) MOF Building -Dec 2012 -1 (.jpg) (45 KB) 5) MOF Building -Dec 2012 -2 (.jpg) (31 KB) 6) MOF Building -Dec 2012 -3 (.jpg) (42 KB) 7) MOF Building Jan 2013 -1 (.jpg) (33 KB) 8) MOF Building -Jan 2013 -2 (.jpg) (28 KB) 9) MOF Building Jan 2013 -3 (.jpg) (47 KB) 10) MOF Building -Feb 2013 -1 (.jpg) (46 KB) 11) MOF Building -Feb 2013 -2 (.jpg) (29 KB) 12) MOF Building -Feb 2013 -3 (.jpg) (22 KB) 13) MOF Building -Feb 2013 -4 (.jpg) (80 KB) 14) MOF Building -Feb 2013 -5 (.jpg) (38 KB) 15) MOF Building -Mar 2013 -1 (.jpg) (28 KB) 16) MOF Building -Mar 2013 -2 (.ipg) (28 KB)