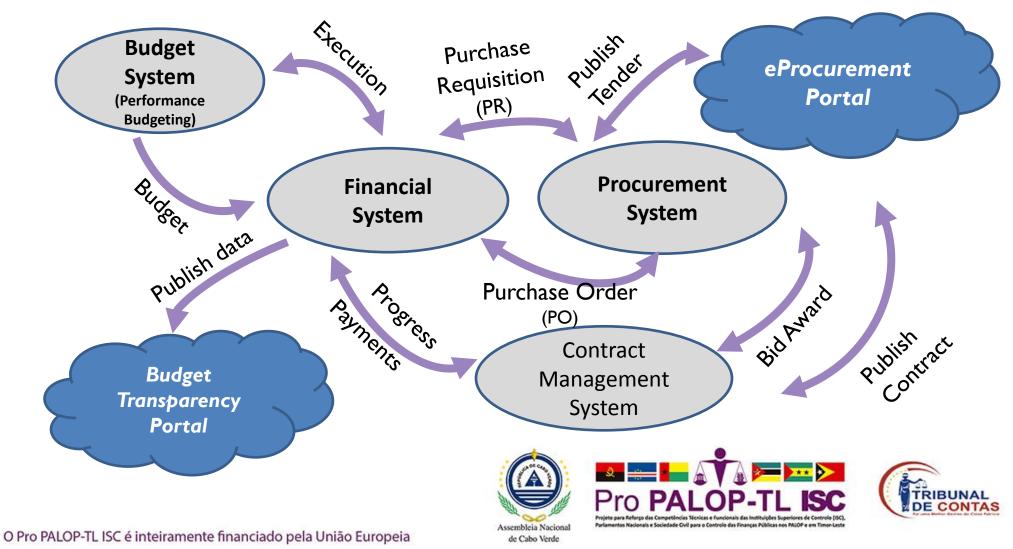

# Transparency Portal www.transparency.gov.tl

### **Timor-Leste Transparency Portal**

Increasing Transparency, Building Trust and Good Governance.

### **Budget Transparency Portal**

See how our budget is spent, what it has been spent on, and how much budget remains - interactively.

Visit Budget Transparency Portal