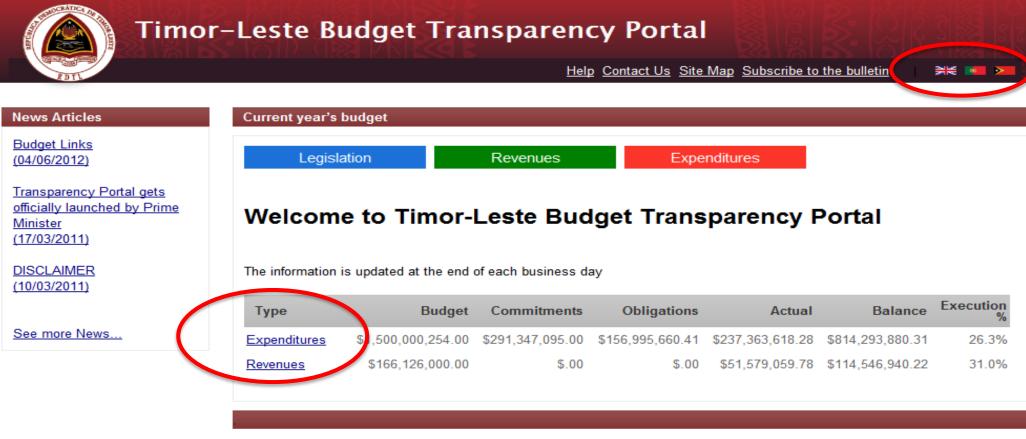

# Budget Transparency Portal www.budgettransparency.gov.tl

TRIBUNAL

World Bank-Finnish Parliamentary Partnership

About Timor-Leste Budget Transparency Portal | Frequently Asked Questions | Need to Register? | Terms of use | Copyright | Related Institutions | Help | Legislation | Glossary | More Contents

tos Nacionais e Sociedade Civil para o Controlo das Finanças Públicas nos PALOP e em Timor-Leste

Select the fiscal year: 2014 -

Select Group to navigate in: Charts: Export to: 21 W Budget details Distribution Execution C Expenses details Execution %

|                            | DIRECTORATE                  | SUB-PROGRAM                              |                                      | CATEGORY        | DISTRICT                             | Fiscal P                             | eriod           |
|----------------------------|------------------------------|------------------------------------------|--------------------------------------|-----------------|--------------------------------------|--------------------------------------|-----------------|
| Total<br>Treasury CETI     |                              | <br>1,500,000,254.00<br>1,074,522,743.00 | \$291,347,095.00<br>\$250,281,827.93 |                 | \$237,363,618.28<br>\$201,419,607.19 | \$814,293,880.31<br>\$542,366,278.19 | 26.3%<br>26.2%  |
| MINISTRY                   |                              | Budget                                   | Commitments                          | Obligations     | Actual                               | Balance                              | Executio<br>n % |
| O President of the Repu    | blic                         | \$9,538,000.00                           | \$1,992,317.76                       | \$633,903.00    | \$1,367,758.39                       | \$5,544,020.85                       | 21.0%           |
| O National Parliament      |                              | 15,350,526.00                            | \$526,108.39                         | \$2,082,423.34  | \$3,630,875.42                       | \$9,111,118.85                       | 37.2%           |
| O Prime-Minister           | \$                           | 02,802,660.00                            | \$4,416,123.56                       | \$14,764,150.93 | \$13,584,664.24                      | \$70,037,721.27                      | 27.6%           |
| O Deputy Prime Ministe     | r, Coordinator of Social Af  | \$1,628,930.00                           | \$376,347.61                         | \$22,600.00     | \$561,299.90                         | \$668,682.49                         | 35.8%           |
| O Minister of State for th | ne Presidency of the Coun    | 27,193,000.00                            | \$1,800,095.17                       | \$381,909.05    | \$1,325,349.06                       | \$23,685,646.72                      | 6.3%            |
| C Secretariat of State of  | f the Council of Ministers   | \$3,943,500.00                           | \$198,817.75                         | \$32,067.87     | \$203,527.25                         | \$3,509,087.13                       | 6.0%            |
| O Secretary of State for   | Parliamentary Affairs        | \$241,000.00                             | \$.00                                | \$7,527.99      | \$55,143.00                          | \$178,329.01                         | 26.0%           |
| C Secretary of State for   | Social Communication         | \$2,037,250.00                           | \$194,914.25                         | \$160,918.45    | \$302,012.97                         | \$1,379,404.33                       | 22.7%           |
| C Secretary of State for   | Institutional Strengthening  | \$1,978,000.00                           | \$30,219.70                          | \$502,097.18    | \$557,076.92                         | \$888,606.20                         | 53.5%           |
| C Secretary of State Su    | pport and Promotion of the   | \$2,991,000.00                           | \$248,917.15                         | \$461,671.22    | \$818,432.80                         | \$1,461,978.83                       | 42.8%           |
| C Secretariat of State for | r the Promotion of Equalit   | \$2,606,000.00                           | \$423,600.74                         | \$134,082.13    | \$163,191.89                         | \$1,885,125.24                       | 11.4%           |
| C Secretariat of State fo  | or Youth and Sport           | \$8,459,300.00                           | \$510,928.99                         | \$403,443.59    | \$691,539.69                         | \$6,853,387.73                       | 12.9%           |
| C Secretariat of State for | or Vocational Training Polic | 315,322,170.00                           | \$7,353,036.91                       | \$1,411,462.42  | \$1,480,244.73                       | \$5,077,425.94                       | 18.9%           |
| O Ministry of Foreign Af   | fairs and Cooperation        | 37,070,716.00                            | \$2,734,998.10                       | \$1,753,367.28  | \$11,062,077.43                      | \$21,520,273.19                      | 34.6%           |